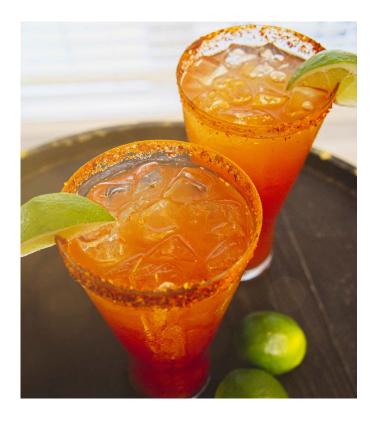

## Rim Garnish

- 2 tbsp Tajín® Clásico Seasoning
- 1 tsp cayenne pepper
- 1 tsp kosher salt
- 1 lime, wedged

## Directions

Pour all drink ingredients into a pitcher and stir until combined. Set aside.

Combine Tajin®, cayenne pepper and kosher salt in a small bowl or rimmed plate and mix well. One at a time, rub a lime wedge around the rim of each glass and dip rim into seasoning mixture.

Fill glasses with ice and beer mixture. Finish garnishing each rim with a lime wedge.

Serve immediately.